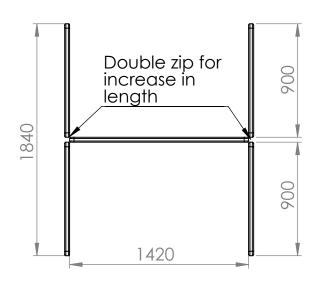

These measurements refer to the frame work and do not include upholstery, seam or zip

| Tolerances (mm) |   |     |           |  |  |
|-----------------|---|-----|-----------|--|--|
| Dimension       |   |     | Deviation |  |  |
| (1)             | - | 20  | ±0,2      |  |  |
| (20)            | - | 50  | ±0,5      |  |  |
| (50)            | - | 200 | ±1,0      |  |  |
| (200)           | - |     | ±2,0      |  |  |