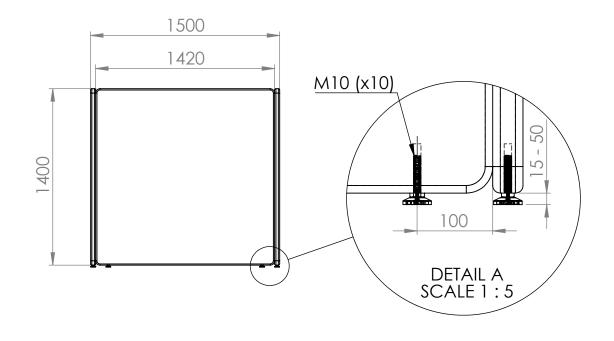

These measurements refer to the frame work and do not include upholstery, seam or zip

| Tolerances (mm) |   |     |           |  |  |
|-----------------|---|-----|-----------|--|--|
| Dimension       |   |     | Deviation |  |  |
| (1)             | - | 20  | ±0,2      |  |  |
| (20)            | - | 50  | ±0,5      |  |  |
| (50)            | - | 200 | ±1,0      |  |  |
| (200)           | - |     | ±2,0      |  |  |