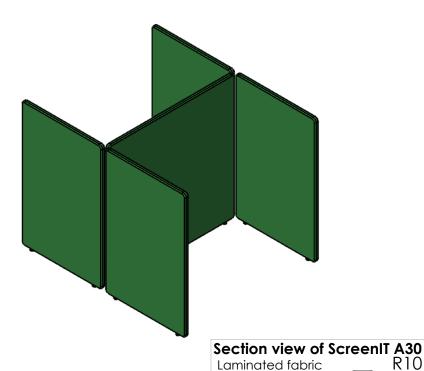

Rebuildable

40 (textile)

30 (frame)

Art.nr.

1161140

ScreenIT A30 floor screen booth
1400 rebuildable

Last saved by
Tolle

Last saved
2018-08-20

Art.nr.

Name
ScreenIT A30 floor screen booth
1 400 rebuildable

Rev
- Format
A4

| Last saved by | Last saved   | Mat |
|---------------|--------------|-----|
| Tolle         | 2018-08-20   |     |
| Created by    | Created date |     |
| Tolle         | 2015-06-23   |     |