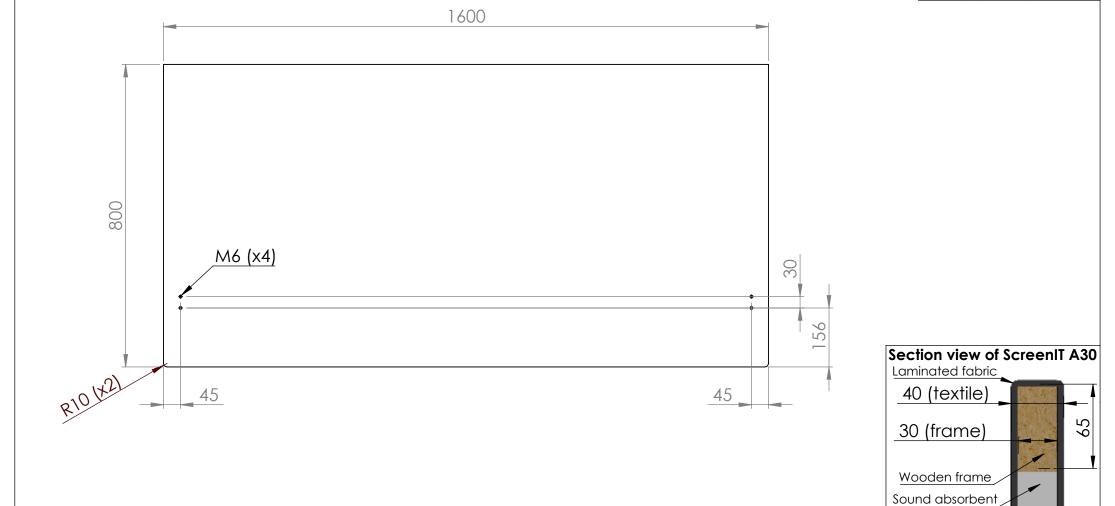

These measurements refer to the frame work and do not include upholstery, seam or zip

| Tolerances (mm) |   |     |           |  |  |  |
|-----------------|---|-----|-----------|--|--|--|
| Dimension       |   |     | Deviation |  |  |  |
| (1)             | - | 20  | ±0,2      |  |  |  |
| (20)            | - | 50  | ±0,5      |  |  |  |
| (50)            | - | 200 | ±1,0      |  |  |  |
| (200)           | - |     | ±2,0      |  |  |  |

| GÖ                   | TE                      | sso                                      | N          | S          |  |  |
|----------------------|-------------------------|------------------------------------------|------------|------------|--|--|
| Art.nr. 564160       | Name                    | ScreenIT A30 1600x800<br>Straight corner |            |            |  |  |
| Last saved by Aarash | Last saved 2024-02-21   | Material                                 | Rev _      | Format A 4 |  |  |
| Created by  Jonathan | Created date 2024-02-21 | X                                        | Scale 1:10 | Page 1/1   |  |  |